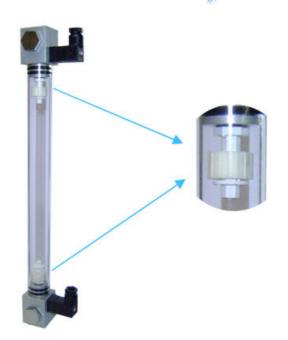

## **VISUAL LEVEL INDICATOR - ILC SERIES**

00.0016.0065 127mm length, 2xM12 conn., 2xSPST

- Version with switch MIN/MAX
- 127 mm. to 1000 mm. length
- Working pressure up to 2 bar
- Working temperature up to  $80^\circ\text{C}$

## PRODUCT DESCRIPTION

The visual level indicators ILC series are used to visually monitor the status of the level of liquids in tanks, and are equipped with a minimum or maximum level switch. The indicators are mounted outside the tank by means of threaded connections. The system thus designed allows the vision of the level inside the tank at 360°.