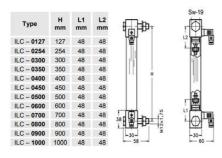

## **TECHNICAL DATA**

| Electrical connection       | DIN C 43650 Micro           |
|-----------------------------|-----------------------------|
| Length                      | 127 mm                      |
| Manufacturer part no.       | ILC.0127.L1.48.L2.48.D.PX.B |
| Material of connection      | Anodised aluminum           |
| Material of glass tube      | РММА                        |
| Material of seals           | NBR                         |
| Pressure max                | 2 bar                       |
| Process connection          | M12                         |
| Temperature operational max | 80 °C                       |